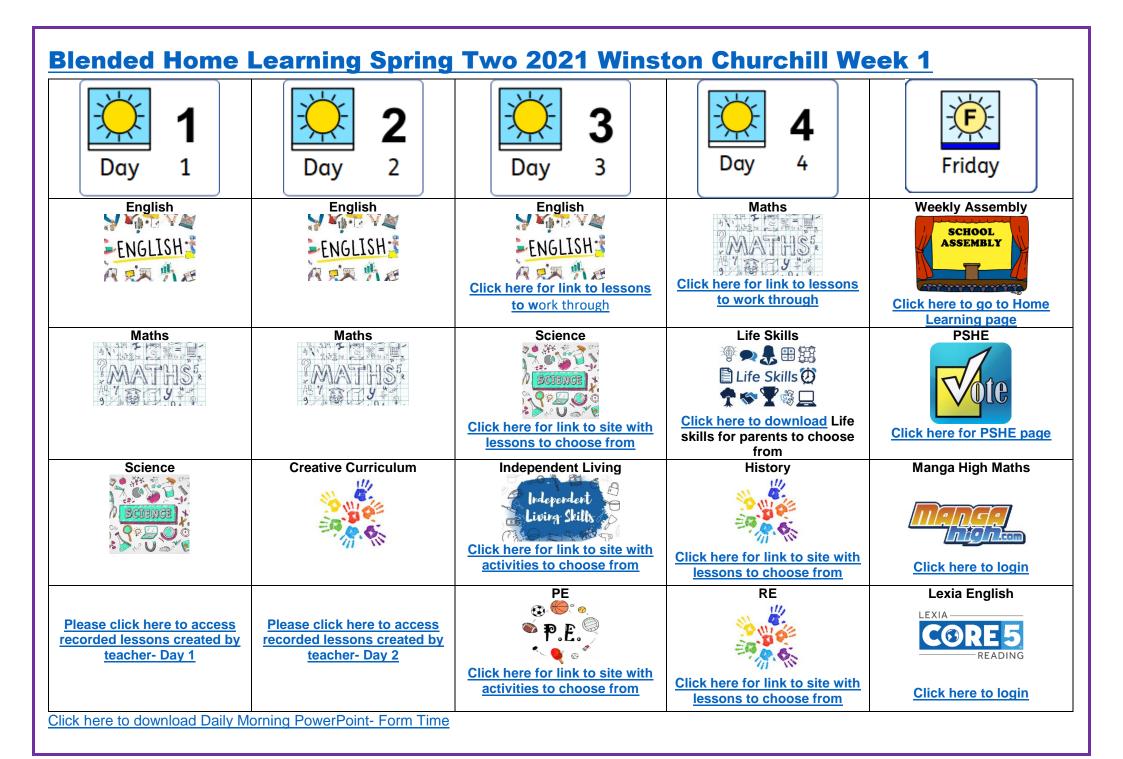

## Dear Parent/Carer,

Above you will find the Blended Home Learning menu for your child to help continue their education whilst not in school. For each teacher created lesson you will find a link to enable you to download the lessons and resources. Some have been created as video lessons and others are PowerPoint lessons.

The links to the Oak National Academy and BBC Bitesize pages have been chosen for the learner's current class.

If you need easier or more challenging lessons, you can navigate to the year group above or below.

- -The weekly assembly is on the main Home Learning page.
- Please contact your Form Tutor if you have lost your logins to Lexia and Manga High or if you require any additional work during the week.
- -If you need any **resources printing**, please let us know and we will send them out to you.

Please can you complete the Home Learning Daily Log by clicking on the link below. This allows us to track engagement and progress.