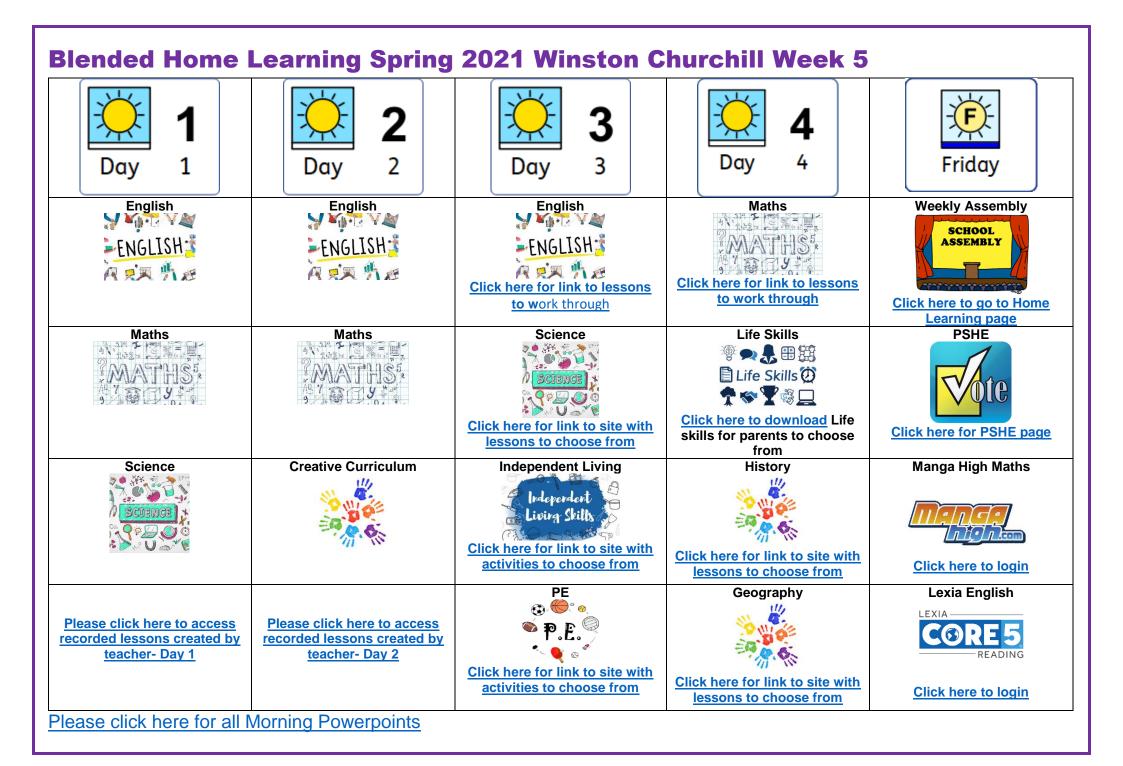

## Dear Parent/Carer,

Above you will find the Blended Home Learning menu for your child to help continue their education whilst not in school. For each teacher created lesson you will find a link to enable you to download the lessons and resources. Some have been created as video lessons and others are PowerPoint lessons.

The links to the Oak National Academy and BBC Bitesize pages have been chosen for the learner's current class.

If you need easier or more challenging lessons, you can navigate to the year group above or below.

- -The weekly assembly is on the main Home Learning page.
- Please contact your Form Tutor if you have lost your logins to Lexia and Manga High or if you require any additional work during the week.
- -If you need any **resources printing**, please let us know and we will send them out to you.

Please can you complete the Home Learning Daily Log by clicking on the link below. This allows us to track engagement and progress.

## https://bit.ly/3iSCK46

Also any work completed can be sent into school via email to the Form Tutor or by post to the school office (we will provide a stamped envelope on request) and teachers will provide feedback.