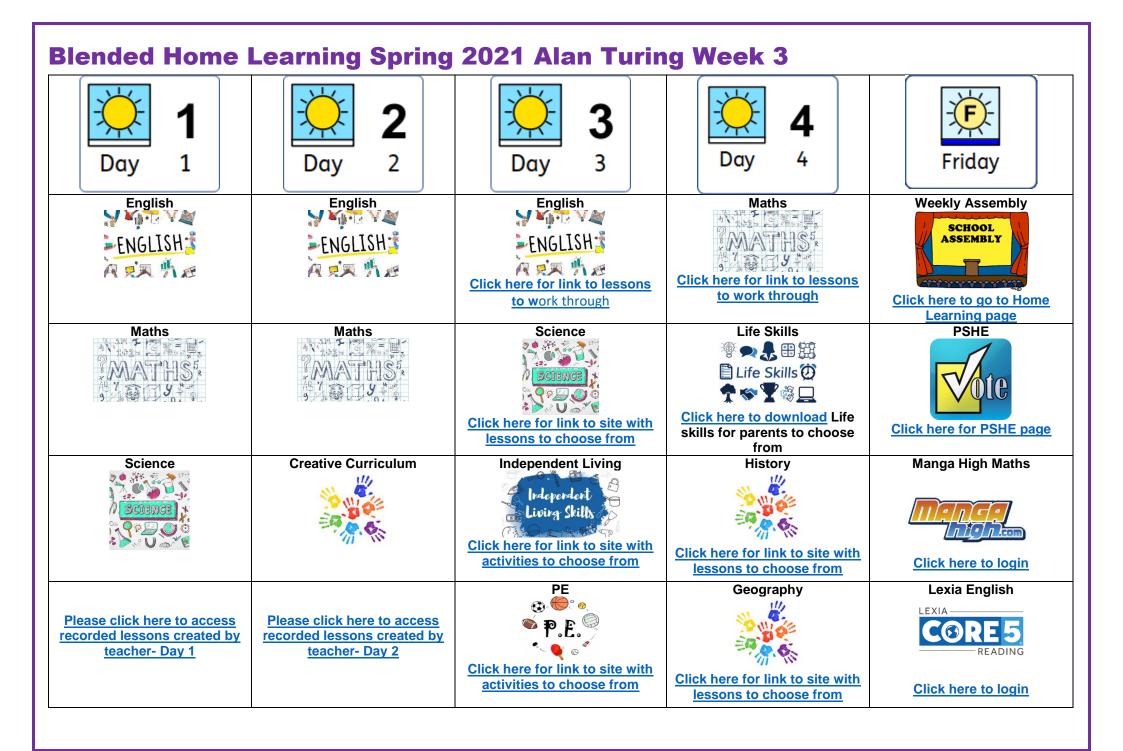

## Dear Parent/Carer,

Above you will find the Blended Home Learning menu for your child to help continue their education whilst not in school. For each teacher created lesson you will find a link to enable you to download the lessons and resources. Some have been created as video lessons and others are PowerPoint lessons.

The links to the Oak National Academy and BBC Bitesize pages have been chosen for the learner's current class.

If you need easier or more challenging lessons, you can navigate to the year group above or below.

- -The weekly assembly is on the main Home Learning page.
- Please contact your Form Tutor if you have lost your logins to Lexia and Manga High or if you require any additional work during the week.
- -If you need any **resources printing**, please let us know and we will send them out to you.