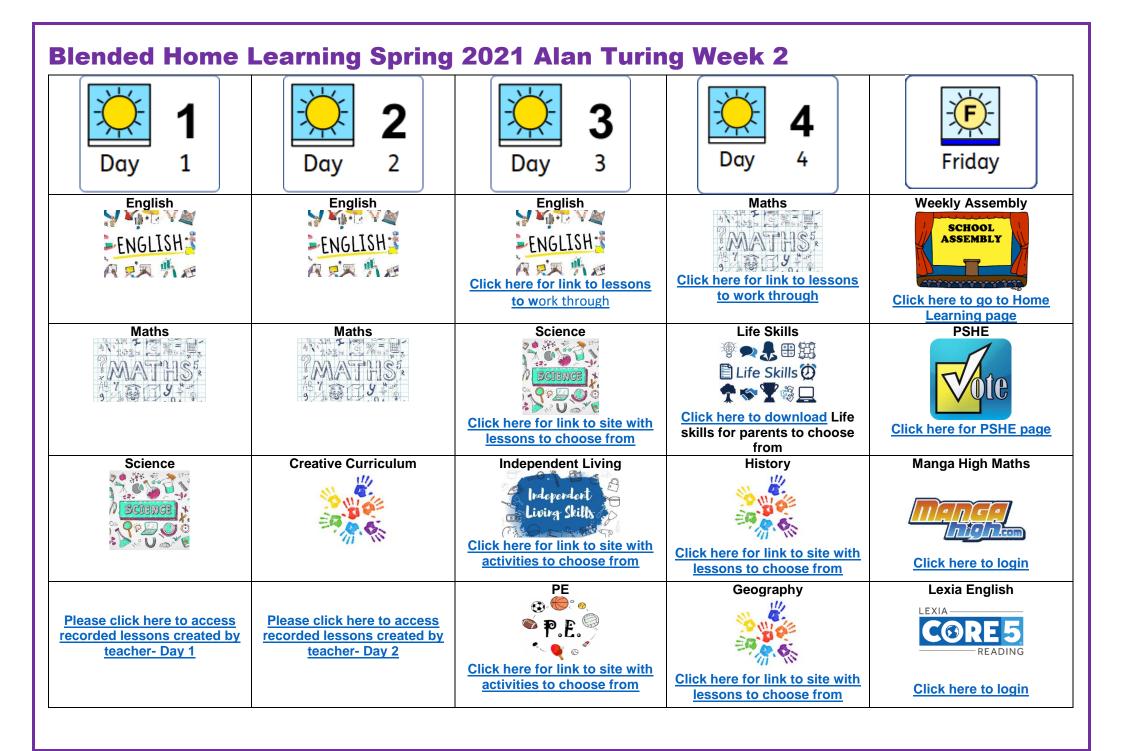

## Dear Parent/Carer,

Above you will find the Blended Home Learning menu for your child to help continue their education whilst not in school. For each teacher created lesson you will find a link to enable you to download the lessons and resources. Some have been created as video lessons and others are PowerPoint lessons.

The links to the Oak National Academy and BBC Bitesize pages have been chosen for the learner's current class.

If you need easier or more challenging lessons, you can navigate to the year group above or below.

- -The weekly assembly is on the main Home Learning page.
- Please contact your Form Tutor if you have lost your logins to Lexia and Manga High or if you require any additional work during the week.
- -If you need any **resources printing**, please let us know and we will send them out to you.