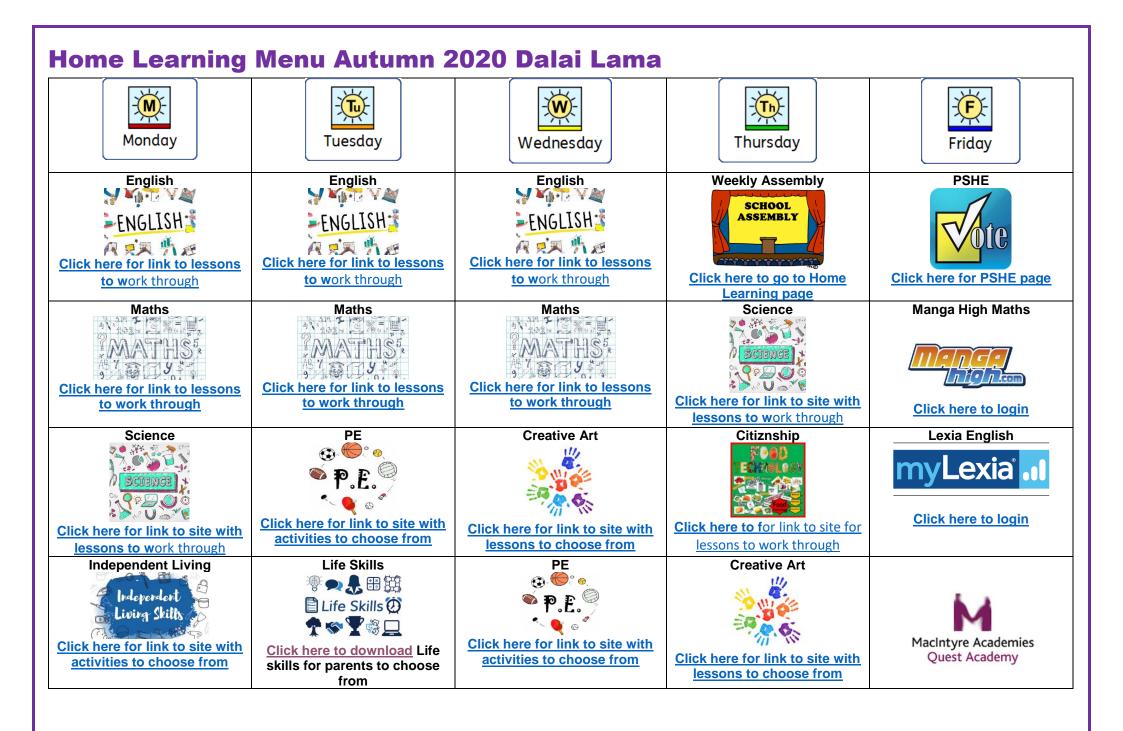

## Dear Parent/Carer,

Above you will find the Home Learning menu for you child to help support them with their learning whilst not in school. For each lesson you will find a link to take you to the website or document.

The links to the Oak National Academy and BBC Bitesize pages have been chosen for the learner's current class.

If you need easier or more challenging lessons, you can navigate to the year group above or below.

-The weekly assembly is on the main Home Learning page.

- Please contact your Form Tutor **if you have lost your logins** to Lexia and Manga High or **if** you require **any additional work** during the week. -If you need any **resources printing**, please let us know and we will send them out to you.

Please can you complete the Home Learning Daily Log by clicking on the link below. This allows us to track engagement and progress.

https://bit.ly/3iSCK46