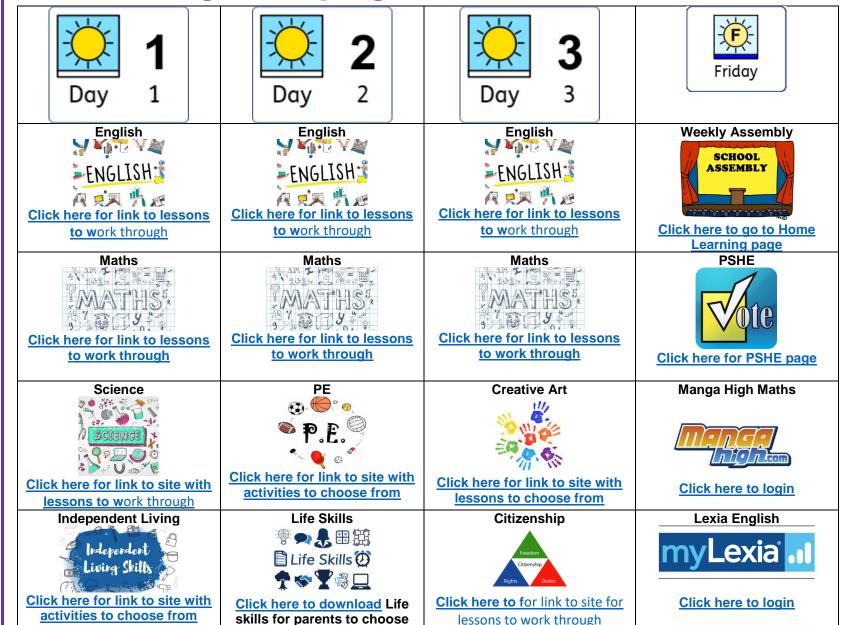

## Home Learning Menu Spring 2021 LH/DL/JL

from

Dear Parent/Carer,

Above you will find the initial Home Learning menu for your child to help support them with their learning whilst not in school for the first few days. For each lesson you will find a link to take you to the website or document.

The links to the Oak National Academy and BBC Bitesize pages have been chosen for the learner's current class.

If you need easier or more challenging lessons, you can navigate to the year group above or below.

- -The **weekly assembly** is on the main Home Learning page.
- Please contact your Form Tutor if you have lost your logins to Lexia and Manga High or if you require any additional work during the week.
- -If you need any **resources printing**, please let us know and we will send them out to you.