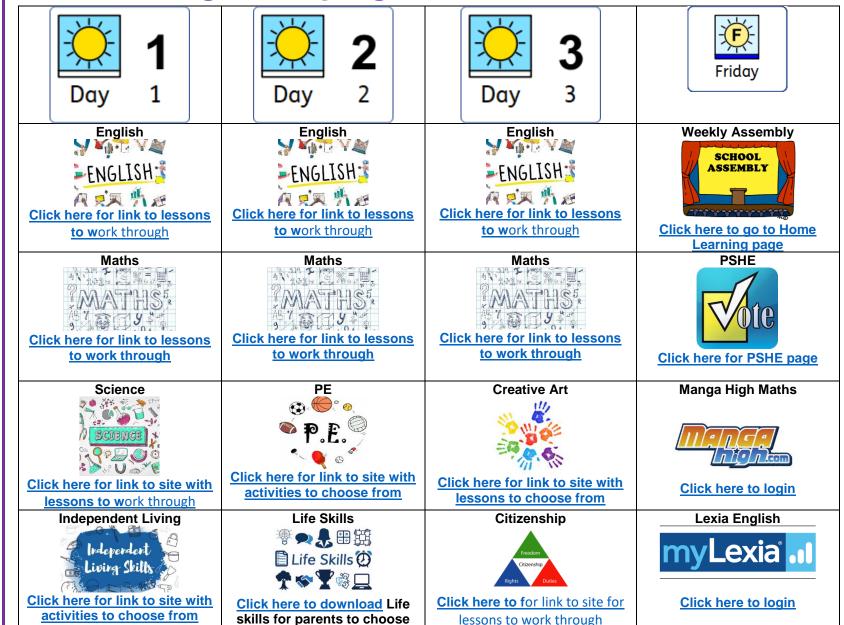

## **Home Learning Menu Spring 2021 GE/GA**

from

Dear Parent/Carer,

Above you will find the initial Home Learning menu for your child to help support them with their learning whilst not in school for the first few days. For each lesson you will find a link to take you to the website or document.

The links to the Oak National Academy and BBC Bitesize pages have been chosen for the learner's current class.

If you need easier or more challenging lessons, you can navigate to the year group above or below.

- -The weekly assembly is on the main Home Learning page.
- Please contact your Form Tutor if you have lost your logins to Lexia and Manga High or if you require any additional work during the week.
- -If you need any **resources printing**, please let us know and we will send them out to you.

Please can you complete the Home Learning Daily Log by clicking on the link below. This allows us to track engagement and progress.