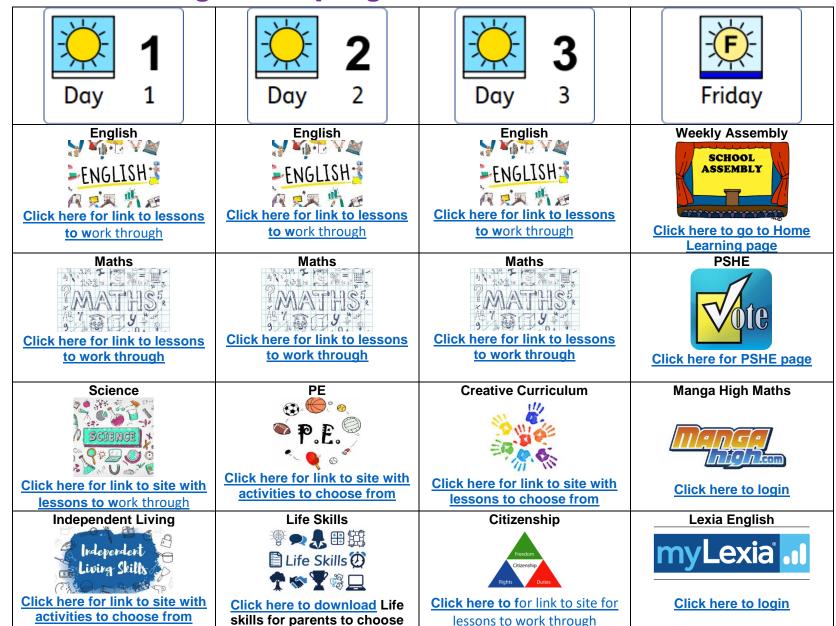

## **Home Learning Menu Spring 2021 FN/RP**

from

Dear Parent/Carer,

Above you will find the initial Home Learning menu for your child to help support them with their learning whilst not in school for the first few days. For each lesson you will find a link to take you to the website or document.

The links to the Oak National Academy and BBC Bitesize pages have been chosen for the learner's current class.

If you need easier or more challenging lessons, you can navigate to the year group above or below.

- -The weekly assembly is on the main Home Learning page.
- Please contact your Form Tutor if you have lost your logins to Lexia and Manga High or if you require any additional work during the week.
- -If you need any **resources printing**, please let us know and we will send them out to you.