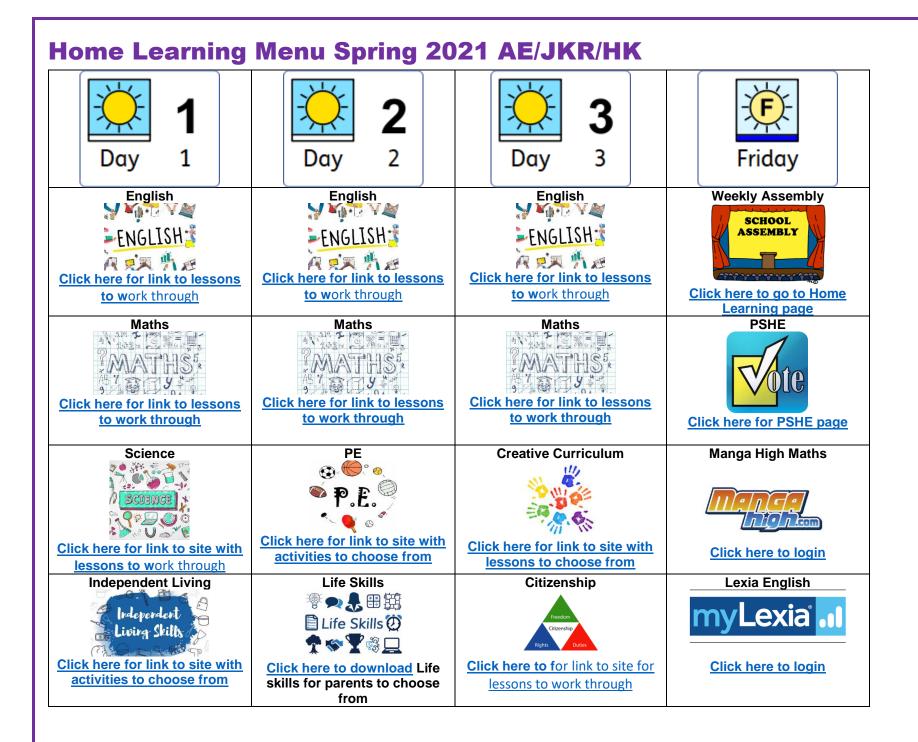

## Dear Parent/Carer,

Above you will find the initial Home Learning menu for your child to help support them with their learning whilst not in school for the first few days. For each lesson you will find a link to take you to the website or document.

The links to the Oak National Academy and BBC Bitesize pages have been chosen for the learner's current class.

If you need easier or more challenging lessons, you can navigate to the year group above or below.

-The weekly assembly is on the main Home Learning page.

- Please contact your Form Tutor **if you have lost your logins** to Lexia and Manga High or **if** you require **any additional work** during the week. -If you need any **resources printing**, please let us know and we will send them out to you.