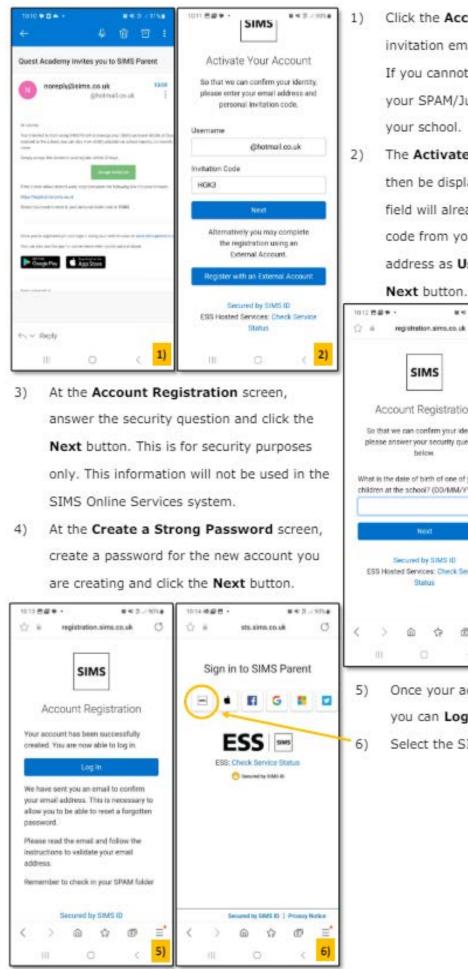

# **DATA COLLECTION - SIMS PARENT**

- Click the Accept Invitation button in the invitation email from noreply@sims.co.uk. If you cannot find this email, please check your SPAM/Junk folder before contacting your school.
- The Activate Your Account screen will then be displayed. The Invitation Code field will already be filled in with the unique code from your email. Enter your email address as Username and click the

#### 1013 208++ 副标准 计分配语言 8 N 2 1 0018 0 registration.sims.co.uk SIMS SIMS Create a Strong Password Account Registration At least one capital letter 🗸 At least one number So that we can confirm your identity, At least one special character 🧹 please answer your security question At least 8 characters below Passworth What is the date of birth of one of your ...... children at the school? (DD/MM/YYYY) Confirm Password ..... Next Show Password Secured by SIMS (D ESS Hosted Services: Check Service Next Status Secured by SIMS (D EBS Hosted Services: Check Service Status ŵ đ ŵ Ξ 3) 4)

Once your account has been registered,

you can Log in.

Select the SIMS tile.

 Once on the app click your learners name, this will take you through to the Data Collection homepage.

8)

 You can then navigate down these options and edit if required. Whilst your review is pending, you will not be able to make further changes.