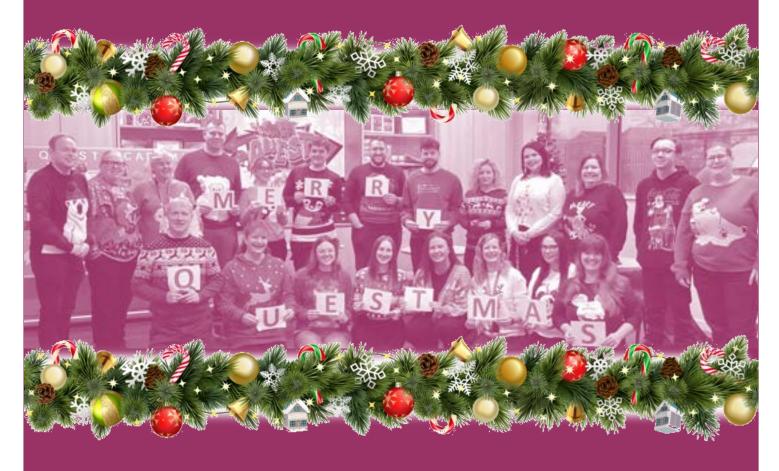

# DEAR PARENTS, CARERS, AND LEARNERS,

As the festive season approaches, I wanted to take this opportunity to reflect on the year we've shared and extend my heartfelt gratitude to you all for being such an integral part of our school community.

On behalf of all the staff at Quest Academy, I wish you a wonderful festive season and a happy, healthy, and prosperous New Year. We look forward to welcoming everyone back in January,

refreshed and ready for another exciting term.