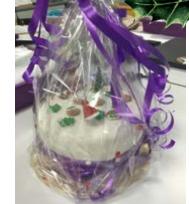

#### **QUESTMAS FAYRE CAKE**

One of our lovely Year 4's created this incredible cake ahead of the Questmas Fayre, for the guess the weight of the cake stall.

# QUESTMAS FAYRE 2024