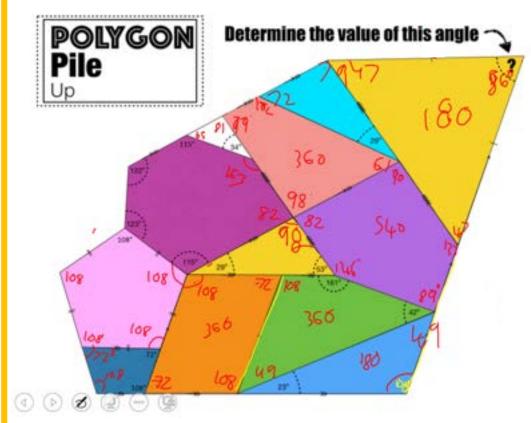

### WINSTON CHURCHILL CLASS CHALLENGE!

#### CHALLENGE

Attempt to fill in all of the blanks to find the value of the angle in the triangle identified.

Use all the skills and formulas learnt in the lessons up to now to determine which interior angles can be filled in first

How far can you get?

CHOCOLATES AVAILABLE!!!

Winston Churchill class faced the challenge above. It was left up on the interactive whiteboard and they all worked together to complete, using all the formulas and skills learnt during the topic of angles and interior angles of shapes. What amazing team work!