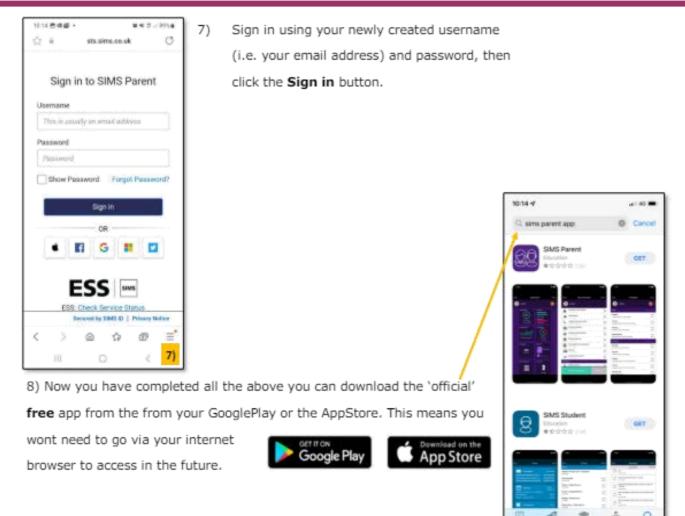

# **DATA COLLECTION - SIMS PARENT**

- Click the Accept Invitation button in the invitation email from noreply@sims.co.uk. If you cannot find this email, please check your SPAM/Junk folder before contacting your school.
- The Activate Your Account screen will then be displayed. The Invitation Code field will already be filled in with the unique code from your email. Enter your email address as Username and click the

#### 1013 208++ 副标准 计分配语言 8 N 2 1 0018 0 registration.sims.co.uk SIMS SIMS Create a Strong Password Account Registration At least one capital letter 🗸 At least one number So that we can confirm your identity, At least one special character 🧹 please answer your security question At least 8 characters below Passworth What is the date of birth of one of your ...... children at the school? (DD/MM/YYYY) Confirm Password ..... Next Show Password Secured by SIMS (D ESS Hosted Services: Check Service Next Status Secured by SIMS (D EBS Hosted Services: Check Service Status ŵ đ ŵ Ξ 3) 4)

Once your account has been registered,

you can Log in.

Select the SIMS tile.

 Once on the app click your learners name, this will take you through to the Data Collection homepage.

8)

 You can then navigate down these options and edit if required. Whilst your review is pending, you will not be able to make further changes.

We are working on resending details for the SIMS Parent App, so if you haven't been able to log in previously hopefully we can get things running a little more smoothly! Just let us know if you're still struggling and we will try to help!