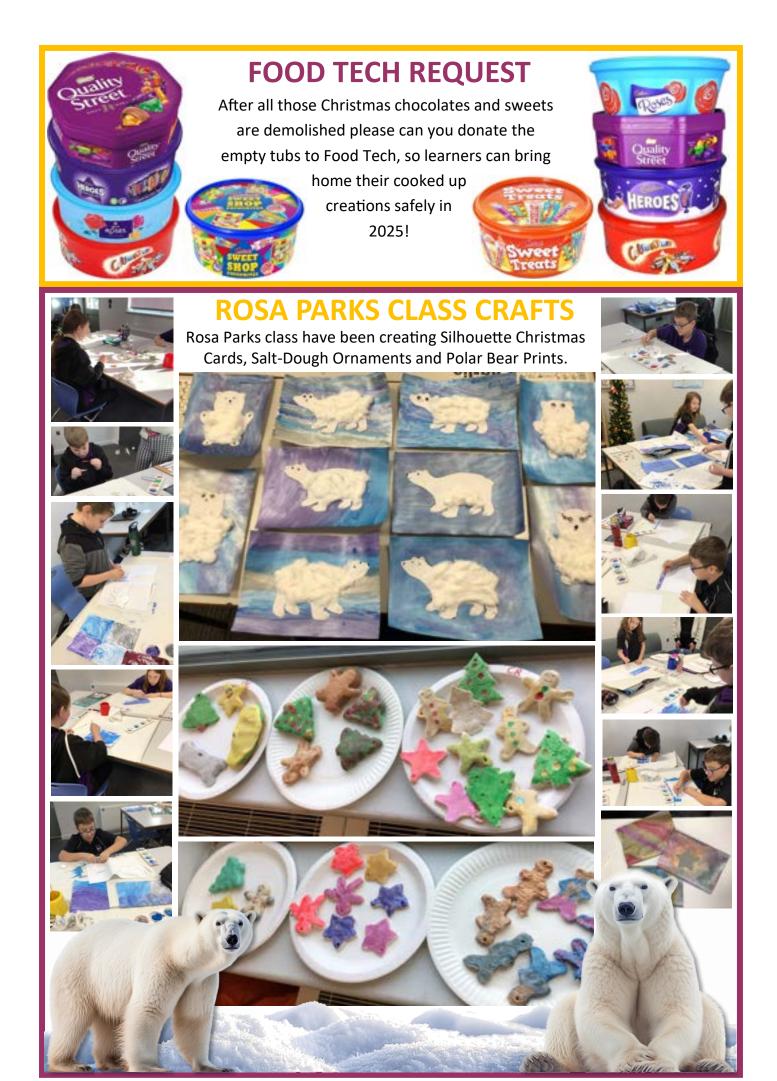

# **FLORENCE NIGHTINGALE CLASS CHALLENGE!**

Florence Nightingale class have been learning about the story of The Boy Who Cried Wolf. They wrote letters addressed to 'The Boy' from the point of view of the villagers. Their challenge was to use conjunctions in their work to write extended sentences.

rusky willage SCEL NAD OW STOM LUNO e ou se GLY F PGULhville OVEtH