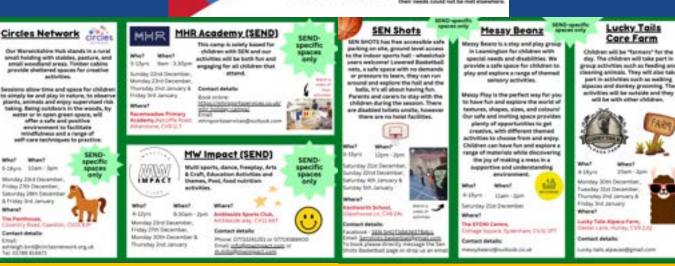

#### WINTER HAF

#### Winter HAF: Saturday 21st December 2024 - Sunday 5th January 2025

Your HAF code can be used to book a maximum of 4, funded sessions during Winter HAF. These can be with one provider, or across different providers. Book directly with your chosen provider - let them know if your child has any additional needs or resultements

Please ensure you cancel any booked sessions you can no longer attend directly with providers. This gives another child the opportunity attend.

Forgotten your HAF code? Email hafprogramme@warwickshire.gov.uk with your child's full name and date of birth to receive a reminder.

Please disclose if your child has any SEND or an EHCP when booking activity sessions. This enables the provider to ensure they can meet your families needs, or suggest a suitable alternative if not.

\*