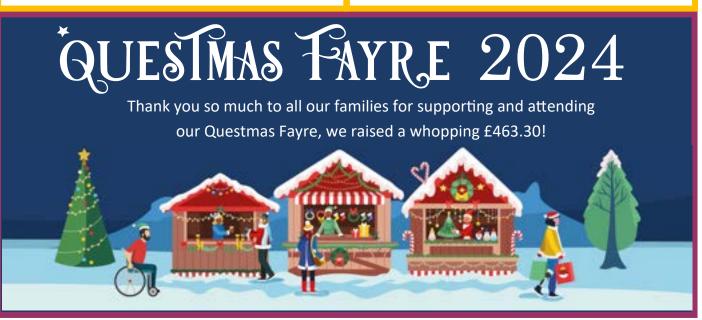

# QUESTMAS FAYRE 2024

#### **QUESTMAS FAYRE CAKE**

One of our lovely Year 4's created this incredible cake ahead of the Questmas Fayre, for the guess the weight of the cake stall.