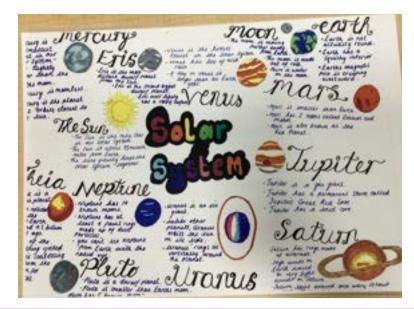

#### **SOLAR SYSTEM**

Some fabulous work by Troy and Megan, taking pride of place in the Science classroom!